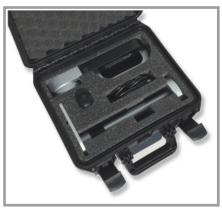

## Extreme carry-case - Art. 50V011

- EXTREME carry-case with pre-formed interior, suitable for holding the instrument + Straight extension
- EXTREME carry-case enables use in any extreme weather condition
- Impact-proof, dust proof, water resistance with safety valve - IP67 rated
- Constructed in 100% recyclable materials
- Protection on hinges and handles
- Weight: approx. 2 kg
- Dimensions: 336x300x148 mm.