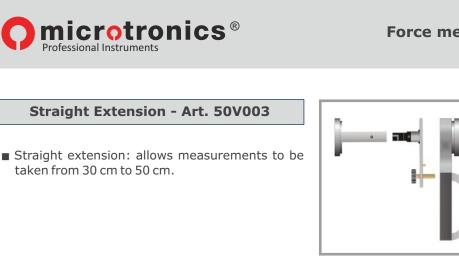

## Angular Extension - Art. 50V004-C

- Angular extension: allows measurements to be taken from 1.1m to 2.5m, complete with transport bag.
- N.B. for use you need the fixing element of the straight extension Art. 50V003