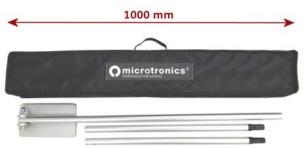

## Angular Extension - Art. 50V004-C

- Angular extension: allows measurements to be taken from 1.1m to 2.5m, complete with transport bag.
- N.B. for use you need the fixing element of the straight extension Art. 50V003