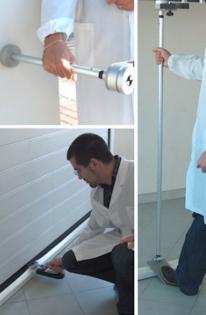

- The vertical accessory allows measurements from 30 cm to 50 cm on vertical doors (sectional or tilting doors) without operator support.
- N.B. for use you need the fixing element of the straight extension Art. 50V003