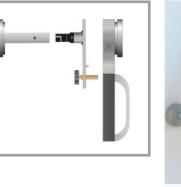

## Angular Extension - Art. 50V004-C

- Angular extension: allows measurements to be taken from 1.1m to 2.5m, complete with transport bag.
- N.B. for use you need the fixing element of the straight extension Art. 50V003