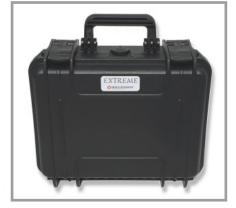

## Extreme carry-case - Art. 50V011

- EXTREME carry-case with pre-formed interior, suitable for holding the instrument + Straight extension
- EXTREME carry-case enables use in any extreme weather condition
- Impact-proof, dust proof, water resistance with safety valve - IP67 rated
- Constructed in 100% recyclable materials
- Protection on hinges and handles
- Weight: approx. 2 kg
- Dimensions: 336x300x148 mm.