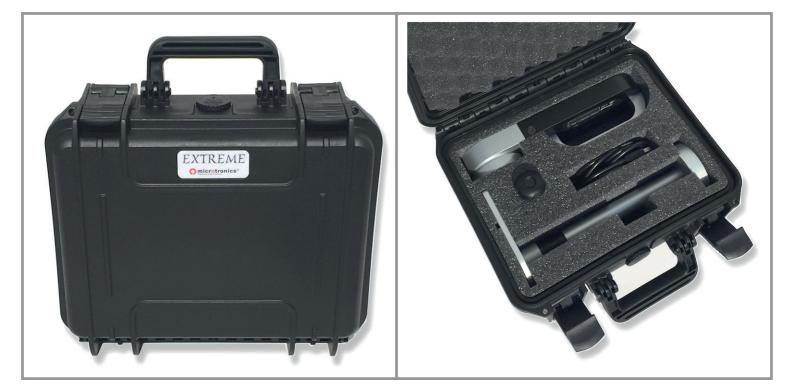

## Extreme Suitcase - Art. 50V011

## **Extreme Suitcase**

Extremely sturdy suitcase that can contain the instrument together with the straight extension.

Its principal technical features are: the high protection against impacts (breach/crush), protection against liquids (flotation), closing zippers of steel and security valve.

Its utilization is recommended to people working in building sites.

## **FEATURES**

- Certified, water proof and anti-dusting lp67
- Watertight lid
- Automatic pressure release valve
- Opening made easier (double latch)
- Soft handle
- Hinges completely in length
- Corrosion-proof nylon linchpins
- Body and handle in copolymer and polypropylene
- Latches: nylon
- Dimensions: (mm) 300 X 225 X h132