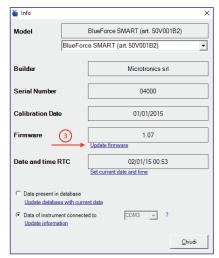

## INSTRUMENT BLUE FORCE SMART FIRMWARE UPDATE

- Follow the steps below: 1 to 6
- Turn on and connect the BlueForceSmart to the USB port of your PC, and then run the BlueForce program:

Update firmware

WARNING!!! ensure that the power supply to the PC is stable and that there is a valid update file. If not performed correctly, this operation could impair operation of the instrument and require delivery of this to our service centre. Are you sure you wish to continue with the firmware update?