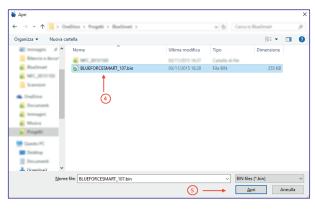

## INSTRUMENT BLUE FORCE SMART FIRMWARE UPDATE

- Follow the steps below: 1 to 6
- Turn on and connect the BlueForceSmart to the USB port of your PC, and then run the BlueForce program:

Update firmware

WARNING!!! ensure that the power supply to the PC is stable and that there is a valid update file. If not performed correctly, this operation could impair operation of the instrument and require delivery of this to our service centre. Are you sure you wish to continue with the firmware update?

■ Wait for termination of upgrading procedure. Don't turn off or disconnect the instrument until the download is complete.