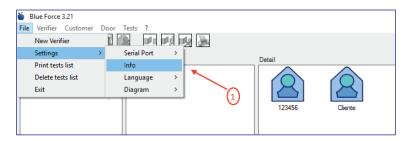

## INSTRUMENT BLUE FORCE SMART FIRMWARE UPDATE

- Follow the steps below: 1 to 6
- Turn on and connect the BlueForceSmart to the USB port of your PC, and then run the BlueForce program:

Update firmware

WARNING!!! ensure that the power supply to the PC is stable and that there is a valid update file. If not performed correctly, this operation could impair operation of the instrument and require delivery of this to our service centre. Are you sure you wish to continue with the firmware update?