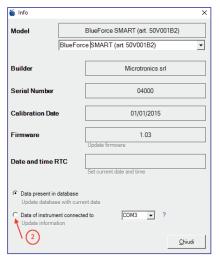

## INSTRUMENT BLUE FORCE SMART FIRMWARE UPDATE

- Follow the steps below: 1 to 6
- Turn on and connect the BlueForceSmart to the USB port of your PC, and then run the BlueForce program:

Update firmware

WARNING!!! ensure that the power supply to the PC is stable and that there is a valid update file. If not performed correctly, this operation could impair operation of the instrument and require delivery of this to our service centre. Are you sure you wish to continue with the firmware update?