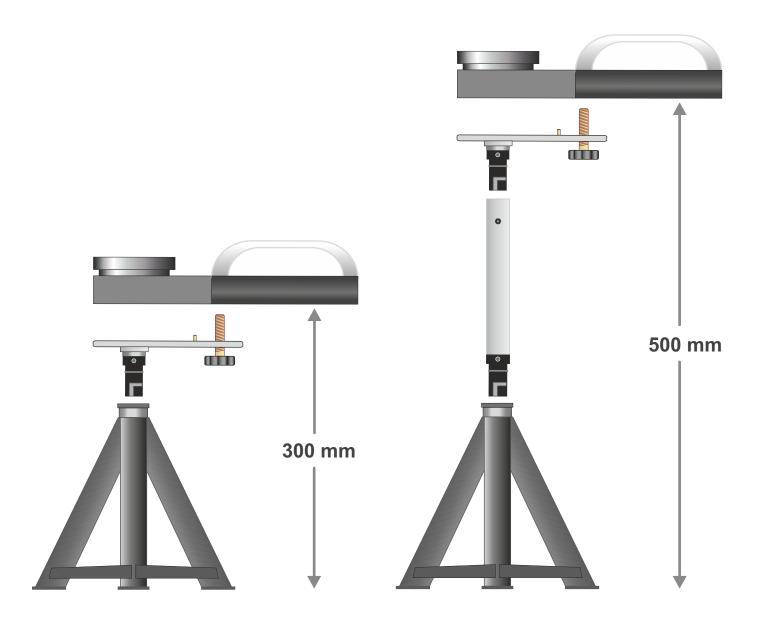

## **VERTICAL EXTENSION 50V012 - COMPOSITION OF THE LENGHT**

- Instrument
- Fixing component
- Tripod

Tot. = 300mm

For measurements of 300mm (±5%)

- Instrument
- Fixing component
- Component of 200mm (straight extension 50V003)
- Tripod

Tot. = 500mm

For measurements of 500mm (±5%)

N.B Other combinations are possible by adding the components of the Angular Extension (50V004).